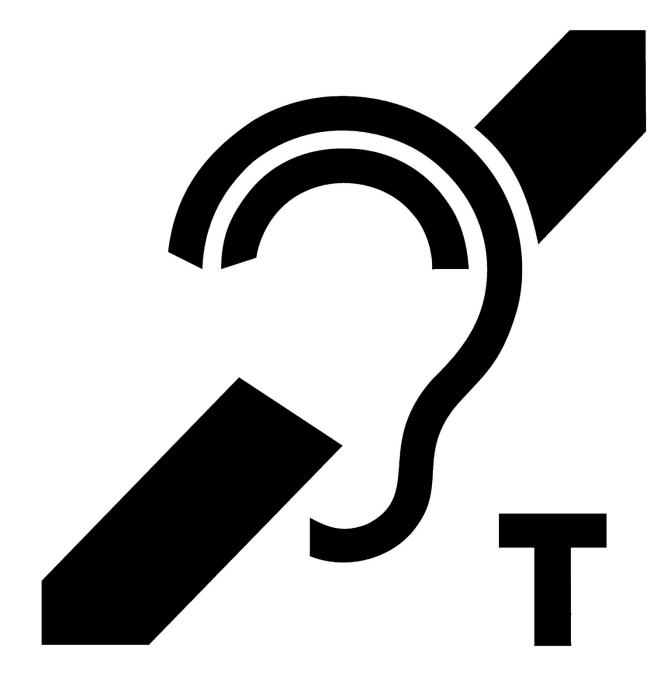

## **Pumpkin Etching**

Enjoy hearing clearly during the fall season with hearing loops, FM, and infrared systems.

A template is on the second page. Additional graphics are available on the website.

Pumpkin etching resources, from a quick search. Or search for your own resources.